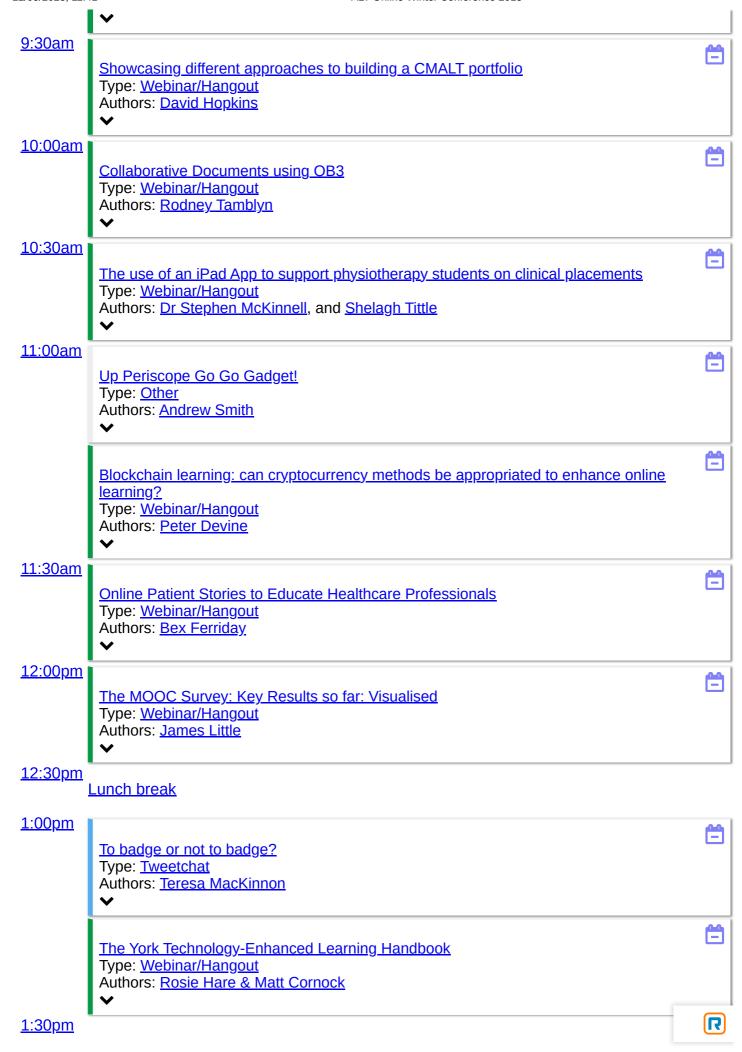

# **Programme**

Recordings are now available, see individual session pages for links. Please also give us your feedback by completing this short evaluation <a href="http://go.alt.ac.uk/ALT-Online-2015-Eval">http://go.alt.ac.uk/ALT-Online-2015-Eval</a> . Thank you.

#### **Sessions**

Newest | Active | Popular | Alphabetical

- EMLT Community presentations on 'The art of assessment' Active 7 years, 4 months ago
- The MOOC Survey: Key Results so far: Visualised Active 7 years, 5 months ago
- The West Midlands Region Learning Technologists' Group Active 7 years, 5 months ago
- Confer Three steps to consensus for working groups
   Active 7 years, 5 months ago
- Choosing technology tools for assessment Active 7 years, 5 months ago