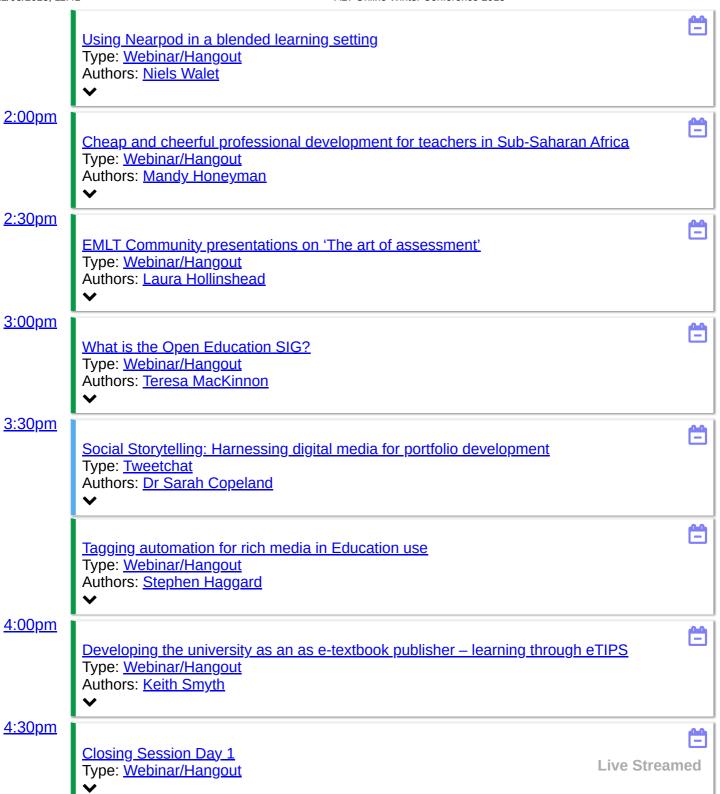

# **Programme**

Recordings are now available, see individual session pages for links. Please also give us your feedback by completing this short evaluation <a href="http://go.alt.ac.uk/ALT-Online-2015-Eval">http://go.alt.ac.uk/ALT-Online-2015-Eval</a> . Thank you.

#### **Sessions**

Newest | Active | Popular | Alphabetical

- EMLT Community presentations on 'The art of assessment' Active 7 years, 4 months ago
- The MOOC Survey: Key Results so far: Visualised Active 7 years, 5 months ago
- The West Midlands Region Learning Technologists' Group Active 7 years, 5 months ago
- Confer Three steps to consensus for working groups
   Active 7 years, 5 months ago
- Choosing technology tools for assessment Active 7 years, 5 months ago