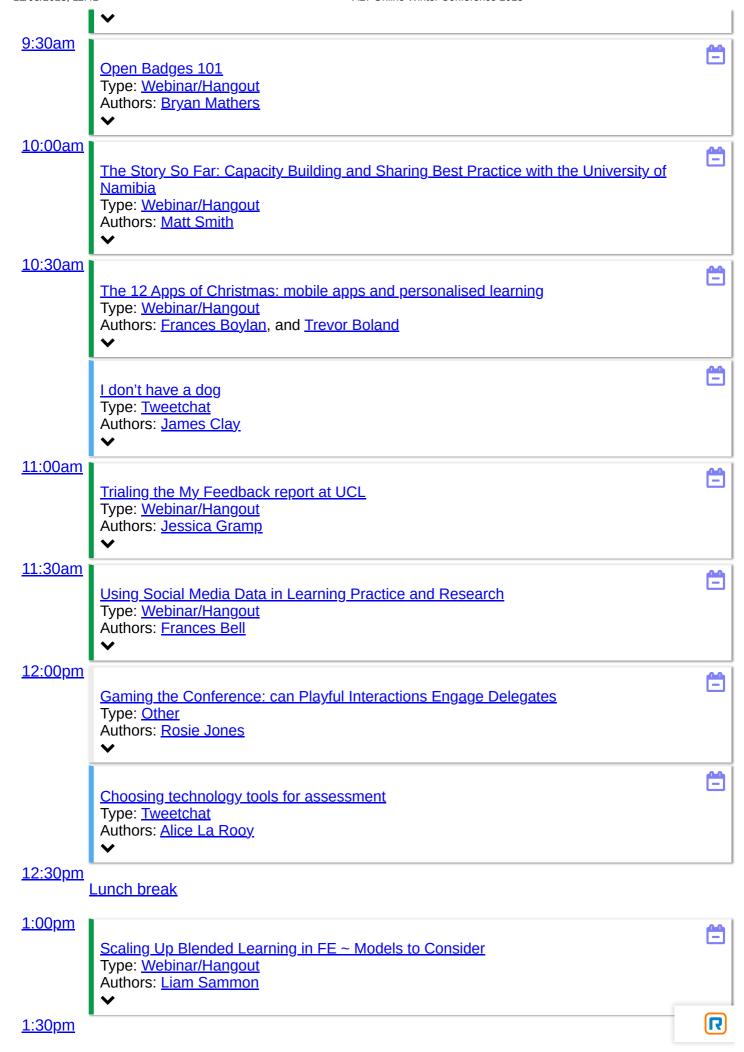

## **Programme**

Recordings are now available, see individual session pages for links. Please also give us your feedback by completing this short evaluation <a href="http://go.alt.ac.uk/ALT-Online-2015-Eval">http://go.alt.ac.uk/ALT-Online-2015-Eval</a> . Thank you.

# Filters Type

All the sessions at the ALT Online Winter Conference are led by Members of ALT. Find out more about – <u>ALT Membership</u>

**Edit This** 

#### **Sessions**

Newest | Active | Popular | Alphabetical

- EMLT Community presentations on 'The art of assessment' Active 7 years, 4 months ago
- The MOOC Survey: Key Results so far: Visualised Active 7 years, 5 months ago
- The West Midlands Region Learning Technologists' Group Active 7 years, 5 months ago
- Confer Three steps to consensus for working groups
   Active 7 years, 5 months ago
- Choosing technology tools for assessment Active 7 years, 5 months ago