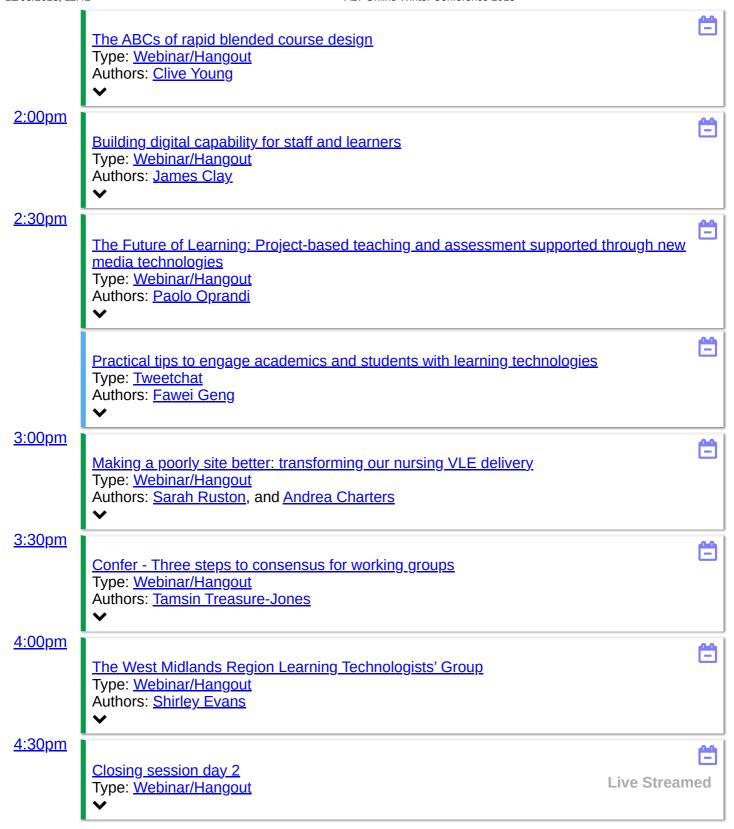

## **Programme**

Recordings are now available, see individual session pages for links. Please also give us your feedback by completing this short evaluation <a href="http://go.alt.ac.uk/ALT-Online-2015-Eval">http://go.alt.ac.uk/ALT-Online-2015-Eval</a> . Thank you.

# Filters Type

All the sessions at the ALT Online Winter Conference are led by Members of ALT. Find out more about – <u>ALT Membership</u>

**Edit This** 

#### **Sessions**

Newest | Active | Popular | Alphabetical

- EMLT Community presentations on 'The art of assessment' Active 7 years, 4 months ago
- The MOOC Survey: Key Results so far: Visualised Active 7 years, 5 months ago
- The West Midlands Region Learning Technologists' Group Active 7 years, 5 months ago
- Confer Three steps to consensus for working groups
   Active 7 years, 5 months ago
- Choosing technology tools for assessment Active 7 years, 5 months ago