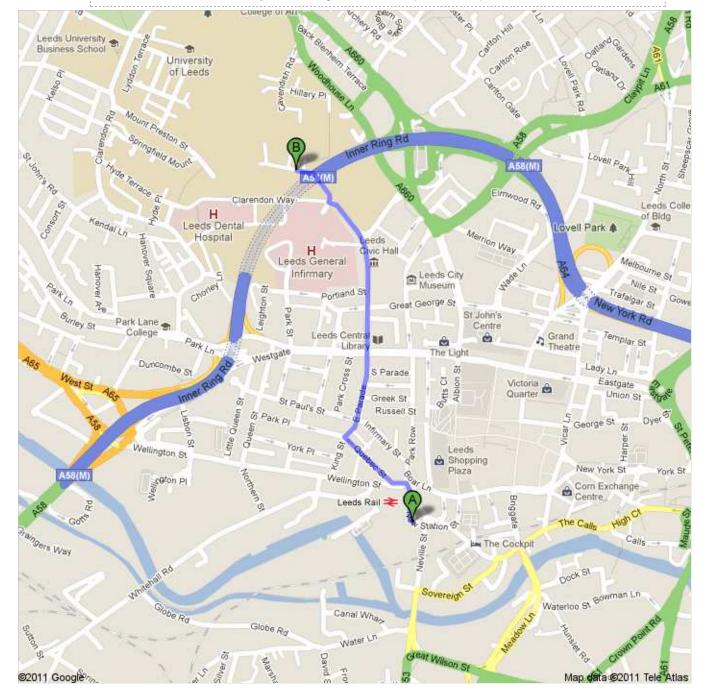

## **Directions to The Edge**

Willow Terrace Road, Leeds LS2 9JT - 0113 343 5095

0.8 mi - about 16 mins

These are walking directions from Leeds City Centre to The Edge which is adjacent to the conference Exhibition Hall and Conference Auditorium.

## Walking directions are in beta.

Use caution – This route may be missing sidewalks or pedestrian paths.

1 of 2 01/09/2011 08:44

**Leeds station**Leeds Station, Leeds, UK LS1 4DY - 0845 711 4141

| Head northwest on New Station St toward Wellington St                             | go 400 ft<br>total 400 ft |
|-----------------------------------------------------------------------------------|---------------------------|
| About 2 mins                                                                      | total 400 It              |
| 2. Turn left onto Wellington St                                                   | go 138 ft<br>total 0.1 mi |
| 3. Slight right onto Quebec St<br>About 2 mins                                    | go 0.1 mi<br>total 0.2 mi |
| 4. Turn right onto <b>E Parade</b> About 3 mins                                   | go 0.2 mi<br>total 0.4 mi |
| 5. Continue onto <b>Calverley St</b> About 6 mins                                 | go 0.3 mi<br>total 0.7 mi |
| 6. Turn right onto Willow Terrace Rd Destination will be on the left About 2 mins | go 489 ft<br>total 0.8 mi |
| The Edge Willow Terrace Road, Leeds LS2 9JT - 0113 343 5095                       |                           |